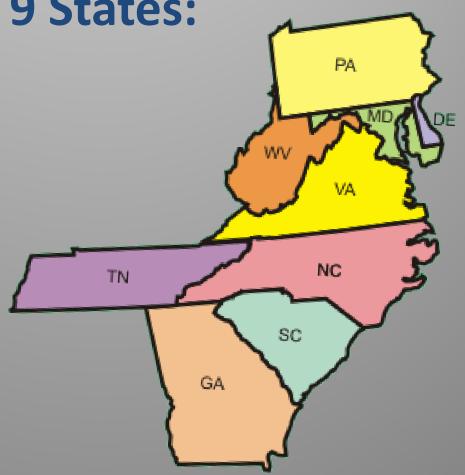

# MID-ATLANTIC MOSQUITO CONTROL ASSOCIATION

**Compromised of 9 States:** 

- 1. Delaware
- 2. Georgia
- 3. Maryland
- 4. North Carolina
- 5. Pennsylvania
- 6. South Carolina
- 7. Tennessee
- 8. Virginia
- 9. West Virginia