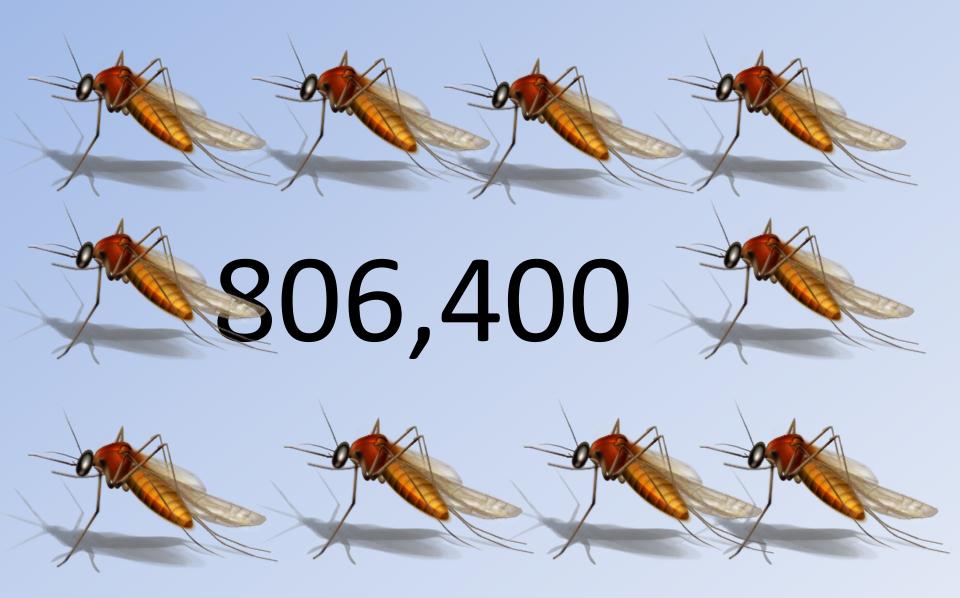

#### **ENVIRONMENTAL IMPACT**

- FEMALE LAYS 150-200 EGGS PER CYCLE
- SHE HAS 5-7 CYCLES IN HER LIFETIME
- MOSQUITO EGG NEEDS I SQUARE INCH OF WATER TO DEVELOP TO AN ADULT
- IF YOU HAVE A 20'x40' SWIMMING POOL WITH STAGNANT WATER HOW MANY MOSQUITOES COULD HATCH OFF IN A SEASON?