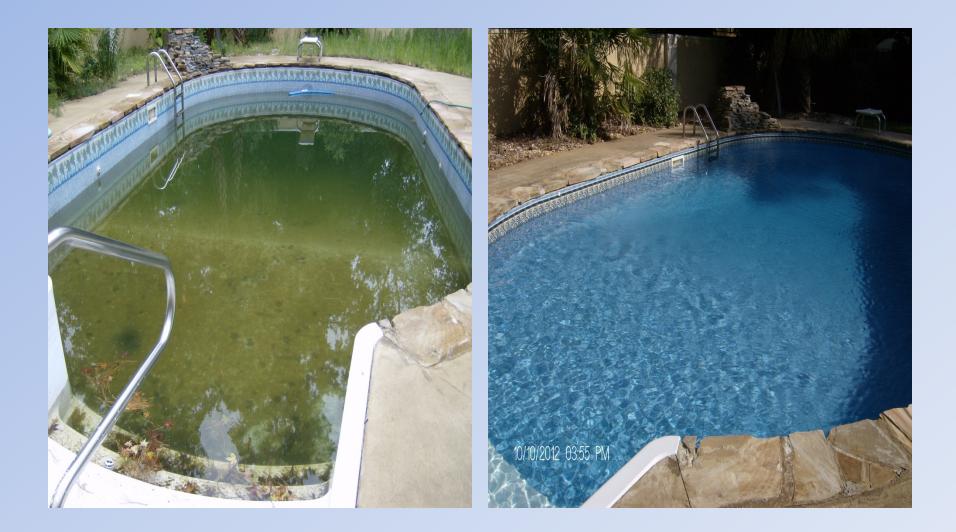

#### WHAT ARE THE RESULTS

POOLS FILLED IN OR
WORKING ACCORDING
TO CODE

•401

# WE HAVE ELIMINATED 401 MOSQUITO HABITATS