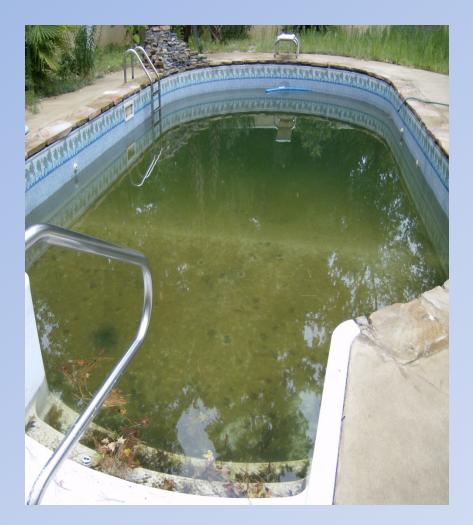

#### WHAT ARE THE RESULTS

#### **ENVIRONMENTAL IMPACT**

- FEMALE LAYS 150-200 EGGS PER CYCLE
- SHE HAS 5-7 CYCLES IN HER LIFETIME
- MOSQUITO EGG NEEDS I SQUARE INCH OF WATER TO DEVELOP TO AN ADULT
- IF YOU HAVE A 20'x40' SWIMMING POOL WITH STAGNANT WATER HOW MANY MOSQUITOES COULD HATCH OFF IN A SEASON?