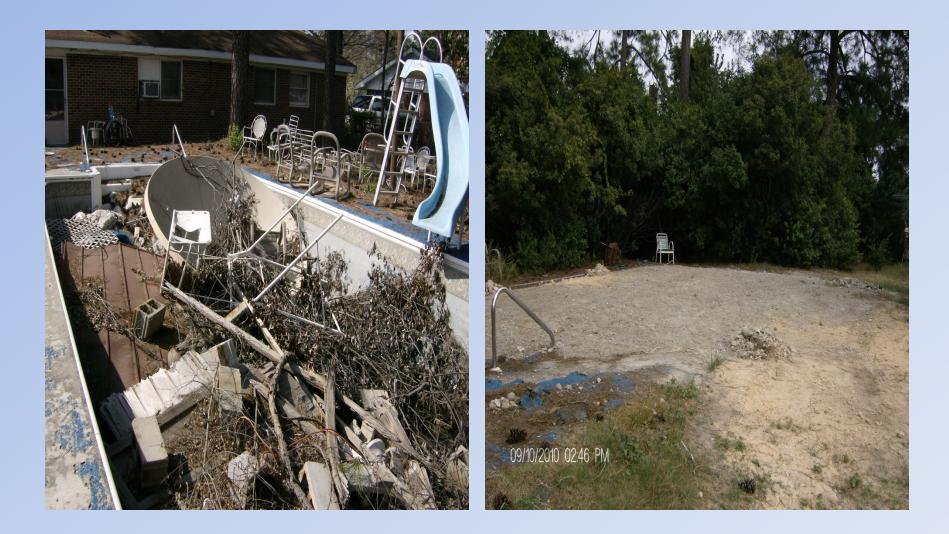

#### WHAT ARE THE RESULTS

POOLS FILLED IN OR
WORKING ACCORDING
TO CODE

•401

# WE HAVE ELIMINATED 401 MOSQUITO HABITATS